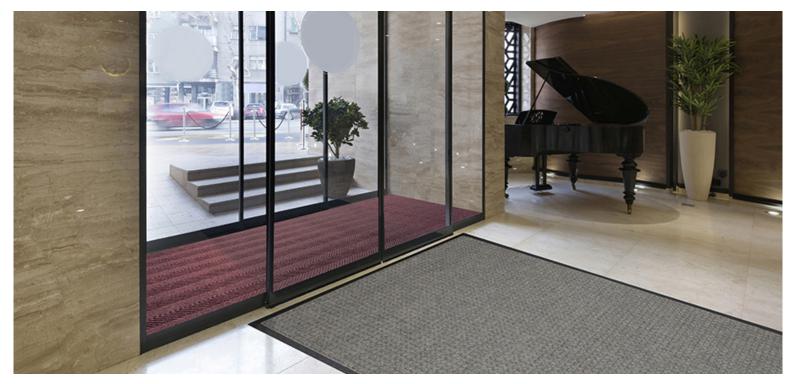

## **ENTRANCE MATS**

- Ideal for indoor/outdoor use at commercial entrances.
- Available in 19 colors with choice of classic rubber border or fashion fabric border.
- Bi-level design scrapes dirt and moisture from shoes, trapping it in the mat to prevent tracking. Can hold up to 1.5 gallons of water per square yard!
- Water damn border stops dirt and moisture, keeping floors clean and dry.
- Durable Reinforced rubber nubs prevent pile from crushing, extending the mat life.
- Stain-resistant Solution-dyed PET fabric resistant to staining, dries quickly, and will not fade or rot.
- Eco-friendly Made from PET, 97%
  recycled plastic. The SBR rubber backing
  contains 20% post-consumer recycled
  rubber from car tires.
- Safe Available with black rubber or fabric borders with a beveled edge that ensures a safe transition from floor to mat. Certified high-traction by the National Floor Safety Institute (NFSI).